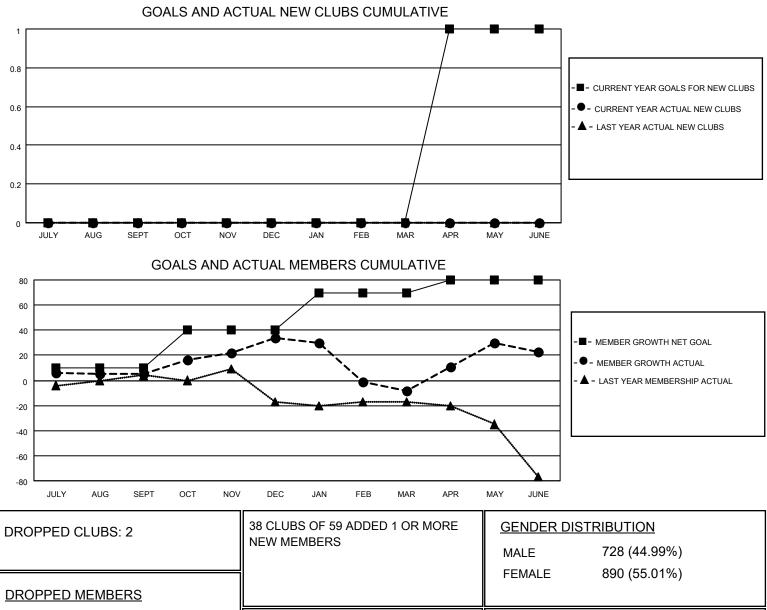

## LOCATION GUYANA

District 60 A

Results as of: 6/30/2021

| Clubs                 |               |           |               | Members               |                          |                         |                                                    |  |
|-----------------------|---------------|-----------|---------------|-----------------------|--------------------------|-------------------------|----------------------------------------------------|--|
| RESULTS FOR 2020-2021 |               |           |               | RESULTS FOR 2020-2021 |                          |                         |                                                    |  |
| QUARTER               | NEW CLUB GOAL | NEW CLUBS | DROPPED CLUBS | QUARTER               | EMBER GROWTH NET<br>GOAL | MEMBER GROWTH<br>ACTUAL | DROPPED<br>MEMBERS ACTUAL<br>(including transfers) |  |
| JULY/AUG/SEPT         | 0             | 0         | 0             | JULY/AUG/SEPT         | 10                       | 32                      | 15                                                 |  |
| OCT/NOV/DEC           | 0             | 0         | 0             | OCT/NOV/DEC           | 30                       | 70                      | 37                                                 |  |
| JAN/FEB/MAR           | 0             | 0         | 2             | JAN/FEB/MAR           | 30                       | 17                      | 56                                                 |  |
| APR/MAY/JUNE          | 1             | 0         | 0             | APR/MAY/JUNE          | 10                       | 85                      | 42                                                 |  |

| DROPPED MEMBERS            |           |                                              | FEMALE                    | 890 (55.01%) |          |
|----------------------------|-----------|----------------------------------------------|---------------------------|--------------|----------|
| DECEASED<br>CLUB CANCELLED | 21<br>36  | CLICK HERE FOR CUMULATIVE<br>MEMBERSHIP DATA | TOTAL FAMILY UNIT MEMBERS |              | 77<br>40 |
| OTHER<br>TOTAL             | 93<br>150 |                                              | FAMILY MEMBERS            | PAYING HALF  | 40       |